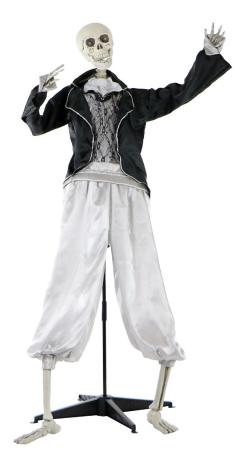

- Life-size Talking Skeleton Groom for a multitude of indoor and outdoor display ideas
- Pair him with our Skeleton Bride sold separately (HHBRIDE-1FLSA)
- Motion, Sound, and Touch Activated! I greet visitors with 3 frightening phrases in a sinister voice, laugh fiendishly, and my eyes flash white!
- Battery-operated for convenient placement (3 AAA batteries not included)
- Includes an optional plastic stand with a broad, sturdy base for standing displays
- Hang from trees, porch, overhang, or sit in chair/hay bale (mounting accessories not included)
- Poseable head, arms, and feet allow you to position the groom in many scary (or funny) poses

| Model     | Description            | Size                  |
|-----------|------------------------|-----------------------|
| HHRPR-1FL | Talking Skeleton Groom | 26" D x 47" W x 63" H |